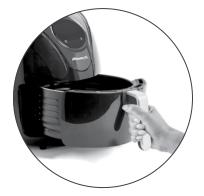

STEP 1

Pull the Basket straight out.

**Remove Basket** 

STEP 2

Place the Fry Tray in the Basket and push down until the Fry Tray clicks into place. Arrange the food you are cooking on top of

the Fry Tray.

**Load Basket** 

**Remove Basket**