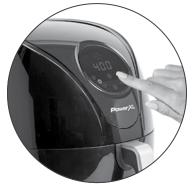

STEP 3

Push the Basket straight in until it clicks.

**Return Basket to Unit** 

STEP 4

Set the time and temperature. Follow instructions specific to your recipe.

**Power Unit On** 

STEP 5

Set the Basket on a secure, heat-resistant surface. Use tongs to remove food.