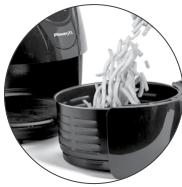

STEP 1

Pull the Basket straight out.

**Remove Basket** 

STEP 2

Place the Fry Tray in the Basket and push down until the Fry Tray clicks into place. Arrange the food you are cooking on top of

the Fry Tray.

**Load Basket** 