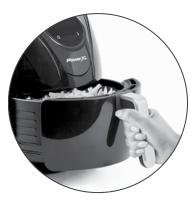

STEP 3

Push the Basket straight in until it clicks.

**Return Basket to Unit** 

STEP 4

Set the time and temperature. Follow instructions specific to your recipe.

**Power Unit On** 

STEP 5

Set the Basket on a secure, heat-resistant surface. Use tongs to remove food.