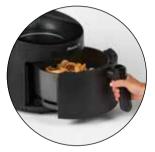

# STEP 4

Remove Basket

Set the Basket on a secure,
heat-resistant surface.
Use tongs to remove food.