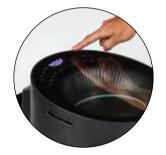

## STEP 3

Power Appliance On
Select a preset or set the time and temperature.
Then press start ►II. Follow instructions specific to your recipe.