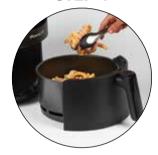

### STEP 1

Load Basket
Place the Fry Tray in the
Basket. Arrange the food
on top of the Fry Tray.